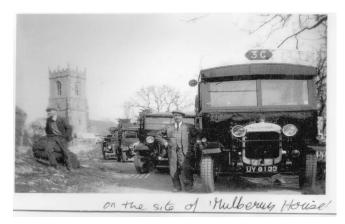

## **Cleeve Prior Chroniclers**

On the main road was the barn where the 3 C's transport firm sent their fruit & veg for distribution to shops & markets.. At this time market gardening was still a staple occupation. Mill lane Nurseries were at this time run by Mr Norden