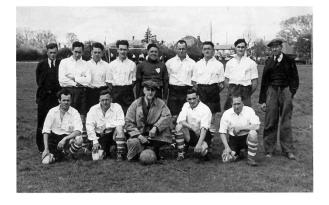

The Cleeve Prior Football Club was in action until the Late 70's, the ground was the field to the left of Alf Plummer's house, on the Bidford Road. Adjacent this was a plum orchard in which a barn provided meals after each match. David & George Cole & John Lyne's were all active members