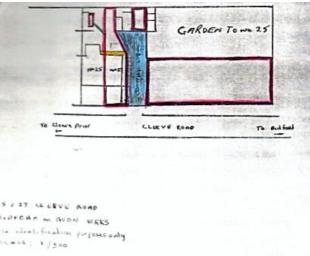

19<sup>th</sup> January 1981 27 goes to Reginald Lines & Philip Albutt

|                                                 | GARDEN TO NO 25     |
|-------------------------------------------------|---------------------|
| FIT                                             | GARDEN TO DE CO     |
| -13 -17                                         |                     |
| a dur free u                                    | CLEVE COMP TO BUILD |
|                                                 |                     |
| 15 : 17 CLERVE ROAD<br>BIOFORD IN AVON HELS     |                     |
| For elentification progenerally<br>SCALE: 1/500 |                     |