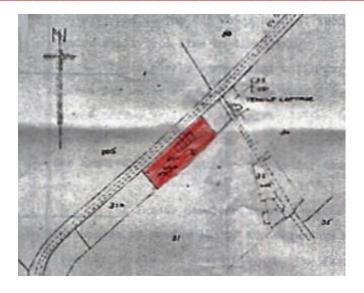

The agreement stated that the assets included

"Land formerly part of Marlcliffe Farm in Bidford upon Avon, 7225 sq. yds. and a piece of land formerly part of a field known as Barn Ground with a frontage of 301 yds. along the main rd. from Cleeve Prior to Bidford to a depth of 25 yd."

On the third June 1957, Arthur Wiley of Cleeve Prior Manor sold 4 cottages & Land, on Cleeve Rd Marlcliffe to Harry & Kate Welsh for £800. The occupants were:

21 Mr A Barnett 23 Mr C White 25 Empty 27 A & G Selby